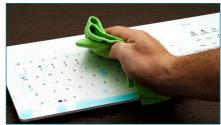

### **CLEANING**

You can clean the glass surface with normal cleaning and disinfecting agents. The chemical resistance of the glass surface may vary depending on the concentration of the solution and the particular environmental conditions. We therefore recommend that you carefully check your cleaning and disinfecting agents to see how they affect glass surfaces.