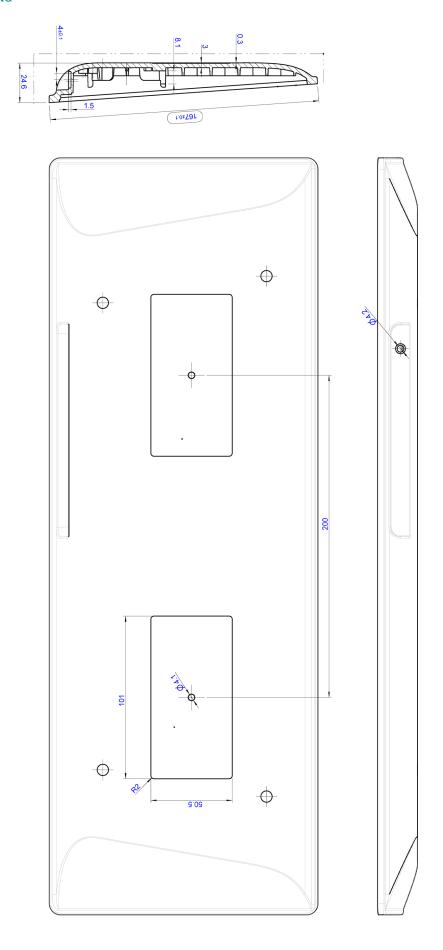

# **DIMENSIONAL DRAWING**

### TECHNICAL DATA

desktop keyboard Operating temperature: Housing type: Switch technology: capacitive Number of keys: Enclosure material: 103 Interface: **USB** Surface: Cursor control: touchpad

Protection level: splash water proof

Operating force: 0 N

0 °C to +60 °C Storage temperature: -40 °C to +65 °C

plastic

0.8 mm glass

Keyboard dimensions: 470 x 167 x 25.4 mm Special keys: Keylock, Sensitivity, Volume CE, FCC Part 15 Subpart B Certifications: