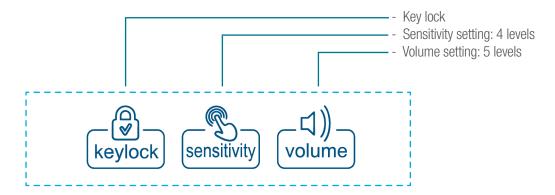

### **KEY FUNCTIONS:**

- - - 8 LED chain to display the key lock and the settings for sensitivity and volume

#### **KEY LOCK FUNCTION**

Press the key for approx. 2 seconds. This will cause the status display to flash; when it is permanently green, the keys are locked. To unlock the system, press the key for 2 seconds again and wait until the status LED goes off. The keys are then ready for use again.