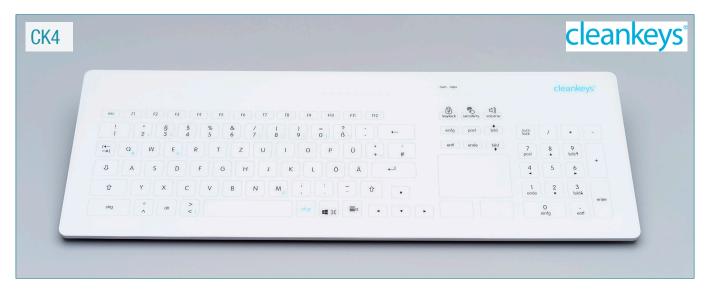

### **FEATURES**

- Complete flat Gorilla® glass surface
- Excellent hygienic level, because it's washable and disinfectable
- Full key layout with integrated Touchpad

- Volume and sensitivity are adjustable individually
- Key lock to disable the keyboard before cleaning
- Various designs are possible
- Rearside VESA mounting option

### TECHNICAL DATA

desktop keyboard Operating temperature: Housing type: Switch technology: capacitive Number of keys: Enclosure material: 103 Interface: **USB** Surface: Cursor control: touchpad

Protection level: splash water proof

Operating force: 0 N

0 °C to +60 °C Storage temperature: -40 °C to +65 °C

plastic

0.8 mm glass

Keyboard dimensions: 470 x 167 x 25.4 mm Special keys: Keylock, Sensitivity, Volume CE, FCC Part 15 Subpart B Certifications: