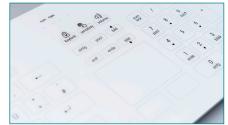

### **KEY FUNCTIONS:**

- - - 8 LED chain to display the key lock and the settings for sensitivity and volume

## The sensitivity can be set as follows (ascending):

## The volume can be set as follows (ascending):

| Level 1 |   | 0 | $\circ$ | 0       | $\circ$ | $\circ$ | 0       | $\circ$ |
|---------|---|---|---------|---------|---------|---------|---------|---------|
| Level 2 | • | • | $\circ$ | $\circ$ | $\circ$ | $\circ$ | $\circ$ | $\circ$ |
| Level 3 | • | • | •       | •       | $\circ$ | $\circ$ | $\circ$ | 0       |
| Level 4 |   | • | •       | •       | •       | •       | 0       | $\circ$ |
| Level 5 |   | • | •       | •       |         | •       | •       | •       |

#### **KEY LOCK FUNCTION**

Press the key for approx. 2 seconds. This will cause the status display to flash; when it is permanently green, the keys are locked. To unlock the system, press the key for 2 seconds again and wait until the status LED goes off. The keys are then ready for use again.