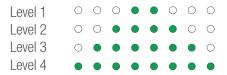

## The volume can be set as follows (ascending):

| Level 1 |   | 0 | $\circ$ | 0       | $\circ$ | $\circ$ | 0       | $\circ$ |
|---------|---|---|---------|---------|---------|---------|---------|---------|
| Level 2 | • | • | $\circ$ | $\circ$ | $\circ$ | $\circ$ | $\circ$ | $\circ$ |
| Level 3 | • | • | •       | •       | $\circ$ | $\circ$ | $\circ$ | 0       |
| Level 4 |   | • | •       | •       | •       | •       | 0       | $\circ$ |
| Level 5 |   | • | •       | •       |         | •       | •       | •       |